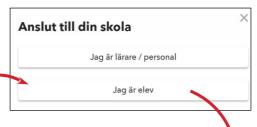

# Make a connection to your teacher by selecting your school (optional):

- Click on Anslut till skola nu = Start connection to school
- Click on Jag är elev = I am a student