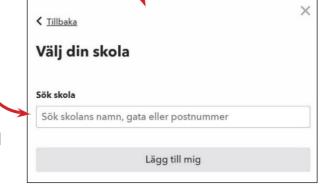

### Välj din skola = Select your school

Ask your teacher which school to search for.

- Write the school's name in the search box Sök skolans namn, gata eller postnummer.
- When you find the right school, click on it and then click on Lägg till mig = Connect me to this school.