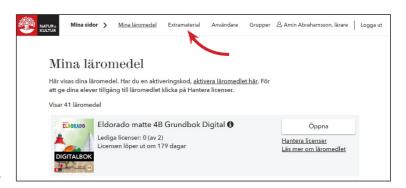

#### Mina sidor

After logging in on Mina sidor, you will arrive at your starting page, Mina läromedel, where you will find your digital textbooks if you have any. When clicking on Extramaterial in the menu you will access all additional resources.