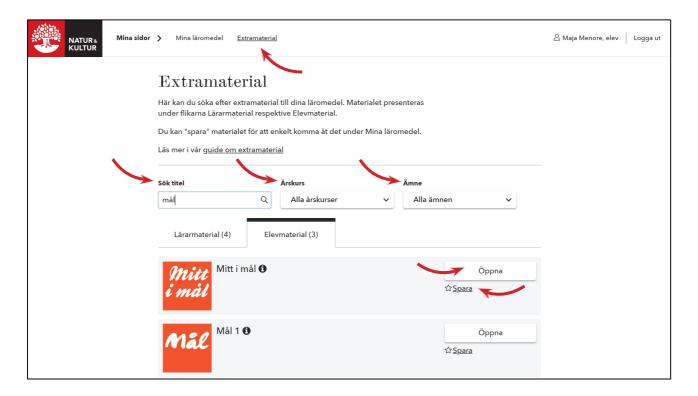

### 3. Additional resources (Extramaterial)

In the menu Extramaterial you will find all additional resources that complement textbooks from Natur & Kultur, free of charge.

To search for additional resources, you can choose one or more of the following options:

- Title (Sök titel)
- Grade (Årskurs) Select "SFI" for Swedish for immigrants
- Subject (Ämne)

To open a resource, click on the button marked Oppna.

To save a resource on your starting page "Mina läromedel" for easy access, click on Spara (next to the little star, below the button marked Öppna).