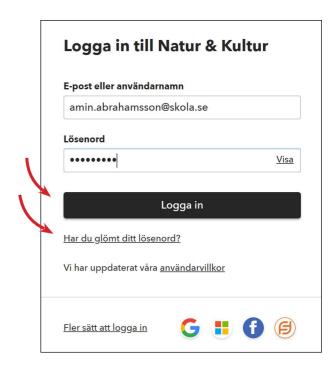

### **2.** Log in (start here if you already have an account)

- Go to www.nok.se/login.
- Fill in your email address (or user name)
   (E-post eller användarnamn) in the first
   field, click on Nästa, and fill in your
   password (lösenord) in the second field.
- Click on Logga in.
- If you don't remember your password, click on Har du glömt ditt lösenord? You will see your email address, and we will send an email to that email address with a link to reset your password when you click on Återställ lösenord.

*Note!* You can also log in with Google, Microsoft, Facebook or Skolfederation.