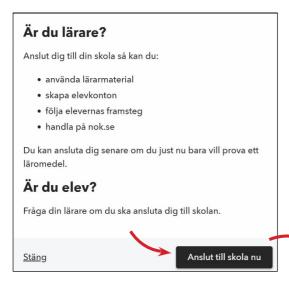

If your teacher wants to see your progress, you will need to make a connection to and select the same school as your teacher has – see next page.

If you don't need to have a connection to your teacher, you can close the box you see on the following page (Stäng = Close), and you are now ready with your account as an individual user.

# Make a connection to your teacher by selecting your school (optional):

- Click on Anslut till skola nu = Start connection to school
- Click on Jag är elev = I am a student