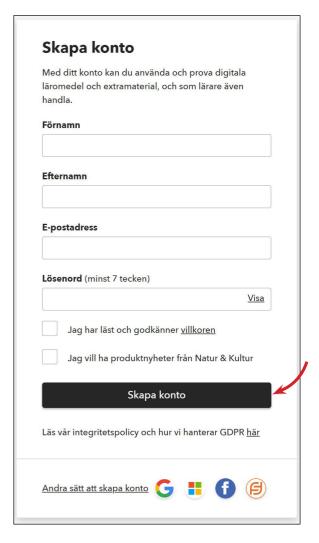

- Go to www.nok.se/login.
- Click on Ny användare? Skapa konto här to create an account.

#### • Fill in the form:

- Förnamn = First name
- Efternamn = Surname/Last name
- E-postadress = Email address (your user name when logging in).
- Lösenord = Password (min. 7 characters).
- Click the first box to accept terms and conditions (villkoren).
- Click the second box if you want to get e-mail newsletters (in Swedish) from Natur & Kultur.
- Click on Skapa konto = Create the account.