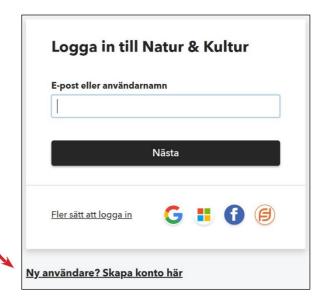

### **2.** Log in (start here if you already have an account)

- Go to www.nok.se/login.
- Fill in your email address (or user name)
   (E-post eller användarnamn) in the first
   field, click on Nästa, and fill in your
   password (lösenord) in the second field.
- Click on Logga in.
- If you don't remember your password, click on Har du glömt ditt lösenord? You will see your email address, and we will send an email to that email address with a link to reset your password when you click on Återställ lösenord.

*Note!* You can also log in with Google, Microsoft, Facebook or Skolfederation.