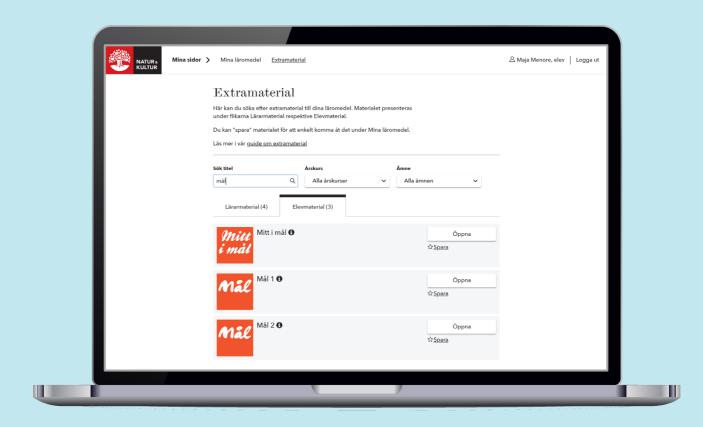

### 3. Additional resources (Extramaterial)

In the menu Extramaterial you will find all additional resources that complement textbooks from Natur & Kultur, free of charge.

To search for additional resources, you can choose one or more of the following options:

- Title (Sök titel)
- Grade (Årskurs) Select "SFI" for Swedish for immigrants
- Subject (Ämne)

To open a resource, click on the button marked Oppna.

To save a resource on your starting page "Mina läromedel" for easy access, click on Spara (next to the little star, below the button marked Öppna).